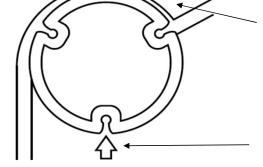

## Sunbuster End Panel order form for Roll Out Awning

| Order date Sales Person                                             | 1                                                                          |
|---------------------------------------------------------------------|----------------------------------------------------------------------------|
| Date Req                                                            |                                                                            |
| Dealers Details                                                     |                                                                            |
| Address                                                             | P/C                                                                        |
|                                                                     |                                                                            |
| Ph Fax                                                              | Contact                                                                    |
|                                                                     |                                                                            |
| Customers Name                                                      |                                                                            |
| Address                                                             | P/C                                                                        |
| Ph Fax                                                              | Mob                                                                        |
| RV Brand                                                            |                                                                            |
|                                                                     | Awning Brand:                                                              |
|                                                                     | Sunbuster Colour Required:                                                 |
|                                                                     |                                                                            |
|                                                                     | A. Awning fabric length at Roller A.                                       |
| в                                                                   | B. Vinyl fabric length from side<br>of van/pop top surround to <b>B.</b>   |
|                                                                     | roller sailgrove                                                           |
|                                                                     | C. Back wall height, sailtrack to                                          |
| Projection = saligrove to side of van<br>parallel to the ground     | ground, measured over the <b>C</b> .                                       |
| Paranet to the ground                                               | wheels/axle                                                                |
|                                                                     | D. Wall projection, measured                                               |
| c //                                                                | from sidewall to roller sailgrove <b>D</b> .                               |
|                                                                     | Lengual beight epilopous to                                                |
| Position so the sailgrove is 1850mm                                 | E. Longwall height, sailgrove to<br>ground set at 1850mm. Advise <b>E.</b> |
| to the ground = E. If not 1850mm<br>PLEASE ADVISE required hightset |                                                                            |
|                                                                     | NB> With the Awning erected to the above measurements                      |
|                                                                     | please ensure that the door of RV is free to open, and there               |
|                                                                     | is sufficient slope for water to run off. If not adjust as spec            |
| ↓ ↓                                                                 | above, advise the required adjusted height                                 |
|                                                                     |                                                                            |
|                                                                     |                                                                            |
|                                                                     | AFK brand                                                                  |
| NOTES AND OTHER BENEFICIAL INFO:-                                   | AFK track length                                                           |
|                                                                     | Distance from awning vinyl to front of van body:                           |
|                                                                     |                                                                            |
| Note the valley in                                                  |                                                                            |
|                                                                     | e vinyl roof to                                                            |
| 1 1 1                                                               | atch rainwater.                                                            |
| Refer to ROA                                                        |                                                                            |

manufacturers recomendations

Empty groove at 6 o'clock, facing the pavement

www.sunbustershades.com.au admin@sunbustershades.com.au Ph: 1800 472 665

© Copyright Sunbuster Shades ABN 69 137 008 869 ROA Meas Plan 1/1/2021